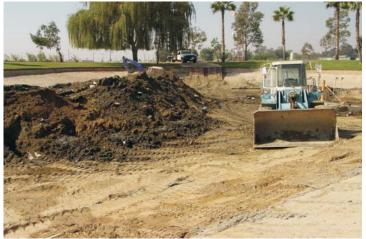

A front end bob-cat loader removed the final layers of debris and the ground was then compacted.

After a two week curing, the South Lake was refilled.

The WeatherWeld Seamless Composite system was then applied in two total passes of 30 gallons of emulsion and 16 pounds of multi-filament fiberglass roving.