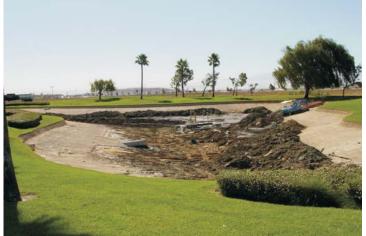

## **Centre Lakes**

3281 E Guasti Road Ontario, CA 91761

Project: Empty 50,000 decorative lake which was originally lined with a clay/plastic liner. Depth of lake was 15 feet.

Upon emptying lake, an excessive amount of debris that had collected over the 20 year life of the lake had to be removed.