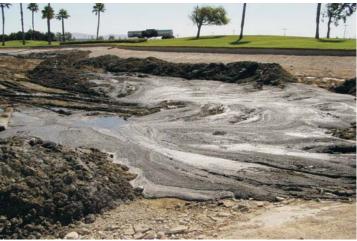

## **Centre Lakes**

3281 E Guasti Road Ontario, CA 91761

Project: Empty 50,000 decorative lake which was originally lined with a clay/plastic liner. Depth of lake was 15 feet.

Upon emptying lake, an excessive amount of debris that had collected over the 20 year life of the lake had to be removed.