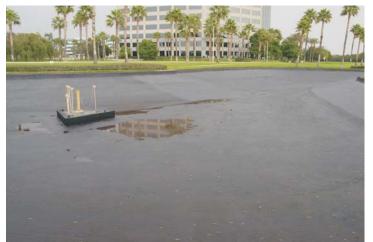

## **Centre Lakes**

3281 E Guasti Road Ontario, CA 91761

Project: Empty 50,000 decorative lake which was originally lined with a clay/plastic liner. Depth of lake was 15 feet.

Upon emptying lake, an excessive amount of debris that had collected over the 20 year life of the lake had to be removed.

A front end bob-cat loader removed the final layers of debris and the ground was then compacted.

After a two week curing, the South Lake was refilled.

The WeatherWeld Seamless Composite system was then applied in two total passes of 30 gallons of emulsion and 16 pounds of multi-filament fiberglass roving.