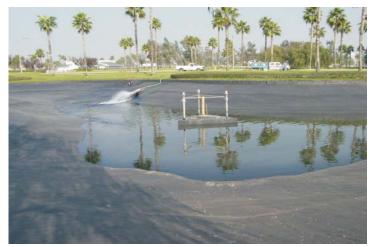

Today, the WeatherWeld liner is holding over 8 million gallons of water and an ecosystem of thousands of coy fish.